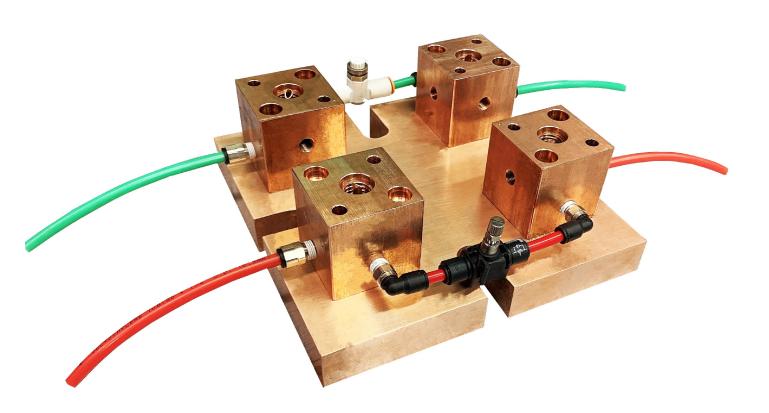

Tipaloy offers mounting plates specially made for your DESIGN-A-DIE SYSTEM. We can manufacture for standard platen mounting systems, or mounting plates made to print specifications to fit your welder. Contact a Tipaloy representative today to see what we can do to help you with your tooling requirements.

- Available made from Class 2, Class 3, or Hard drawn.
- Finish machined on both sides to ensure perfect mounting.
- Available pre-drilled or with no mounting holes so you can set up however you like.
- All mounting plates come with necessary air and water fittings for your blocks.
- Metric and English size fittings and tubing available along with insulating materials.